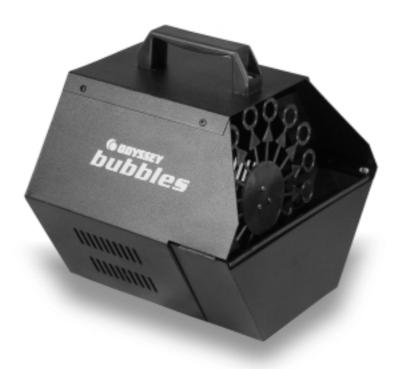

# LB-100 bubbles © ODYSSEY

Thank you for choosing Odyssey Lighting.

## **OPERATING INSTRUCTIONS**

First, place unit on a flat surface. Then plug AC cord into power source, pour bubble juice into removable plastic tank, turn power switch on. Enjoy numerious bubbles filling the air.