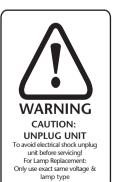

#### **IMPORTANT!**

Never open the unit when in use. Always disconnect the power cord from the power source when replacing lamp or servicing the unit. Always replace fuse and lamp with the exact same type.

#### LAMP REPLACEMENT

Using the two thumbscrews on the top of the unit remove the lamp door. Gently remove the old lamp, Then, using a clean cloth or glove, carefully insert the new lamp into the white ceramic socket. NEVER TOUCH A NEW LAMP WITH YOUR BARE HANDS or FINGERS (oil and dirt on your skin will damage the bulb).