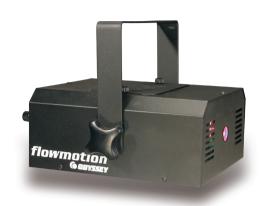

# flowmotion © ODYSSEY

Thank you for choosing Odyssey Lighting. This lighting effect features a preinstalled lamp and is ready to be used.

#### **OPERATING INSTRUCTIONS**

This unit is ready to be used. This effect projects a simulation of colored light reflecting off rippling water. Make sure the effect is installed and operated in a well ventilated area. For the ultimate effect use in a very dark environment with the beam projected onto a light colored flat surface. To ensure the longest possile lamp life, please follow the Duty Cycle. This effect may be used at any safely mounted angle.