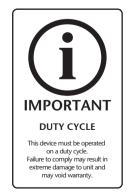

#### **OPERATING INSTRUCTIONS**

This unit is ready to be used. This effect projects a simulation of colored light reflecting off rippling water. Make sure the effect is installed and operated in a well ventilated area. For the ultimate effect use in a very dark environment with the beam projected onto a light colored flat surface. To ensure the longest possile lamp life, please follow the Duty Cycle. This effect may be used at any safely mounted angle.

#### **CAUTION**

Effect will get extremely hot. Please use a 10 min on & 10 min off **Duty Cycle** for best operation. After unit has been used, give unit enough time to cool down before handling it. IMPORTANT! Never open effect when in use, always disconnect cord from voltage before handling or moving the unit.