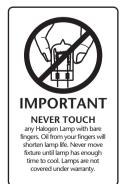

#### LAMP REPLACEMENT

Using the two thumbscrews on the top of the unit remove the lamp door. Gently remove the old lamp, Then, using a clean cloth or glove, carefully insert the new lamp into the white ceramic socket. NEVER TOUCH A NEW LAMP WITH YOUR BARE HANDS or FINGERS (oil and dirt on your skin will damage the bulb).