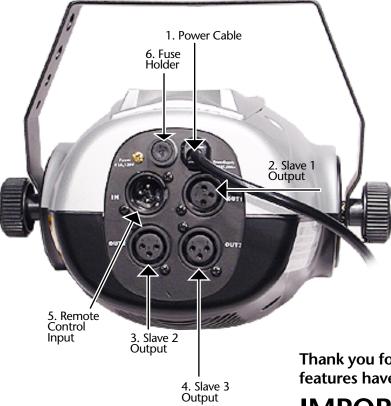

### USER MANUAL

CONTROLS & FEATURES (master fixture)

- 1. Power cable- Connect only to a 120V power outlet. Do NOT plug in fixture if the ground prong has been removed or broken off.
- 2. Slave #1 Output- This output plug will control the operation of any slave unit as slave #1.
- 3. Slave #2 Output- This output plug will control the operation of any slave unit as slave #2.
- 4. Slave #3 Output- This output plug will control the operation of any slave unit as slave #3.
- 5. Remote Control Input- This plug input is designed ONLY for the remote enclosed in the box for this system. (DO NOT plug any other devise, any other devise will damage the unit and will void the warranty).
- 6. Fuse Holder- This component holds the 3 amp fuse. When replacing the fuse, always replace with the same exact size and amperage.