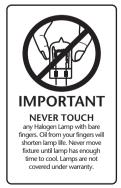

#### LAMP REPLACEMENT

Remove clear lens. Gently remove the old lamp, Then, using a clean cloth or glove, carefully insert the new lamp into the black plastic socket. NEVER TOUCH A NEW LAMP WITH YOUR BARE HANDS or FINGERS (oil and dirt on your skin will damage the bulb).