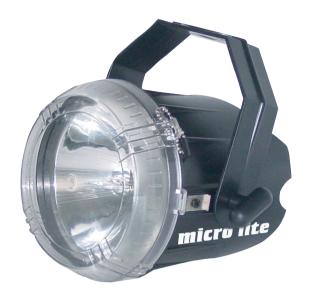

# **USER GUIDE**

Thank you for choosing Odyssey Lighting. This lighting effect features a preinstalled lamp and is ready to be used.

#### **OPERATING INSTRUCTIONS**

This unit is ready to be used. To ensure the longest possile lamp life, please follow the Duty Cycle. Place on a flat surface or mount upside down.

### **TROUBLESHOOTING**

1. If the effect does not turn on

a) try plugging into an outlet you know is working.
b) check fuse & make sure it is not blown

| Specifications |         |
|----------------|---------|
| Beam Spread:   | Wide    |
| Lenses:        | N/A     |
| Beam:          | 1       |
| Bulb:          | 1       |
| Lamp:          | 45W     |
| Color:         | White   |
| Sound Active:  | N       |
| Fuse:          | 1 Amp   |
| Power:         | 120V    |
| Duty Cycle:    | 10 min. |
| Warranty:      | 90 days |
| Width:         | 5"      |
| Height:        | 5"      |
| Depth:         | 7.25"   |
| Weight:        | 2 lbs.  |